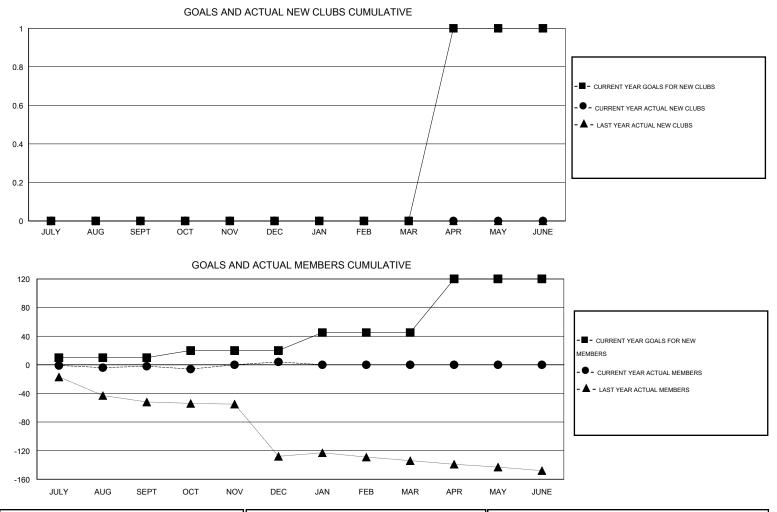

## GMT: Judy Hankom

GMT CA 1

|               |                  | Clubs             |                  |                  |               |                    | Members                             |                    |                  |
|---------------|------------------|-------------------|------------------|------------------|---------------|--------------------|-------------------------------------|--------------------|------------------|
|               | RESU             | LTS FOR 2014-2015 | i                |                  |               | RESU               | JLTS FOR 2014-2015                  |                    |                  |
| QUARTER       | NEW CLUB<br>GOAL | NEW CLUBS         | DROPPED<br>CLUBS | NET<br>GAIN/LOSS | QUARTER       | NEW MEMBER<br>GOAL | CHARTER AND<br>NEW MEMBERS<br>ADDED | DROPPED<br>MEMBERS | NET<br>GAIN/LOSS |
| JULY/AUG/SEPT | 0                | 0                 | 0                | 0                | JULY/AUG/SEPT | 10                 | 20                                  | 22                 | -2               |
| OCT/NOV/DEC   | 0                | 0                 | 0                | 0                | OCT/NOV/DEC   | 10                 | 33                                  | 27                 | 6                |
| JAN/FEB/MAR   | 0                | 0                 | 0                | 0                | JAN/FEB/MAR   | 25                 | 0                                   | 0                  | 0                |
| APR/MAY/JUNE  | 1                | 0                 | 0                | 0                | APR/MAY/JUNE  | 75                 | 0                                   | 0                  | 0                |